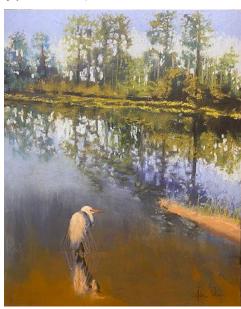

## SHAWN DELL JOYCE MINI WORKSHOP

# ADDING WILDLIFE TO YOUR PAINTINGS

April 12, 2025 1PM TO 4 PM

\$40 Member \$70 Non-member (includes 1 yr. membership w no name badge)

Please print clearly

| Name    |        |        |      |
|---------|--------|--------|------|
| Address |        |        |      |
| City    |        | _State | _Zip |
| Phone#  | _Email |        |      |