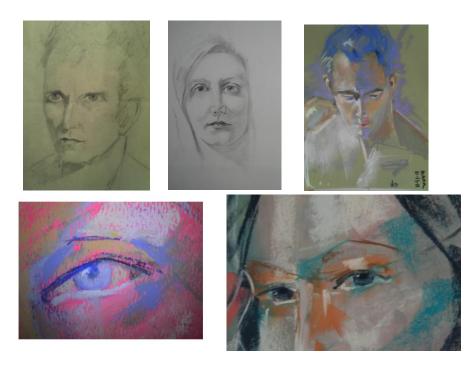

Free DEMO at the PSCF Regular monthly meeting 10:30 a.m. - 11:45a.m.

Designed for beginning portraiture, this mini workshop will introduce a range of drawing techniques used to create portraits, including:

- Examples of contemporary and classic portraiture
- Construction and proportions for eyes, nose, mouth and head
- Quick sketch, use of shadow and light and a LIVE MODEL

Participants will practice drawing the head and facial features using use pencil, charcoal, and sanguine. Pastel color will be introduced towards the end of the workshop.